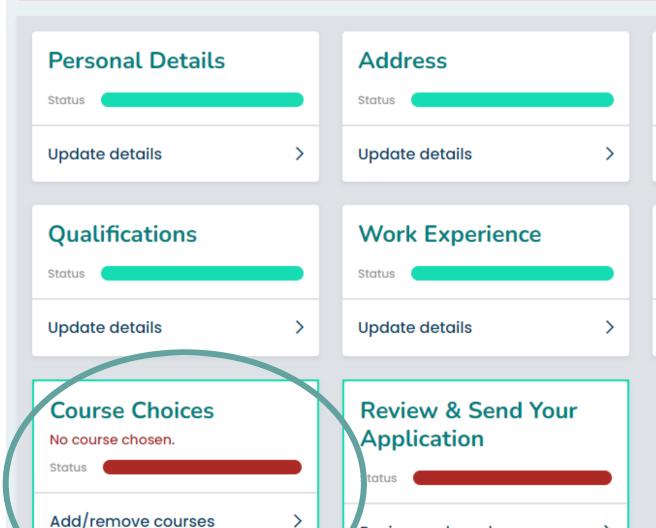

### Welcome back, CASTLE TEST

What do you want to do today?

You need to fully complete both your profile and next steps before you can make an application.

Everything you need to know about in one handy place.

#### Applications

You haven't created an application yet.