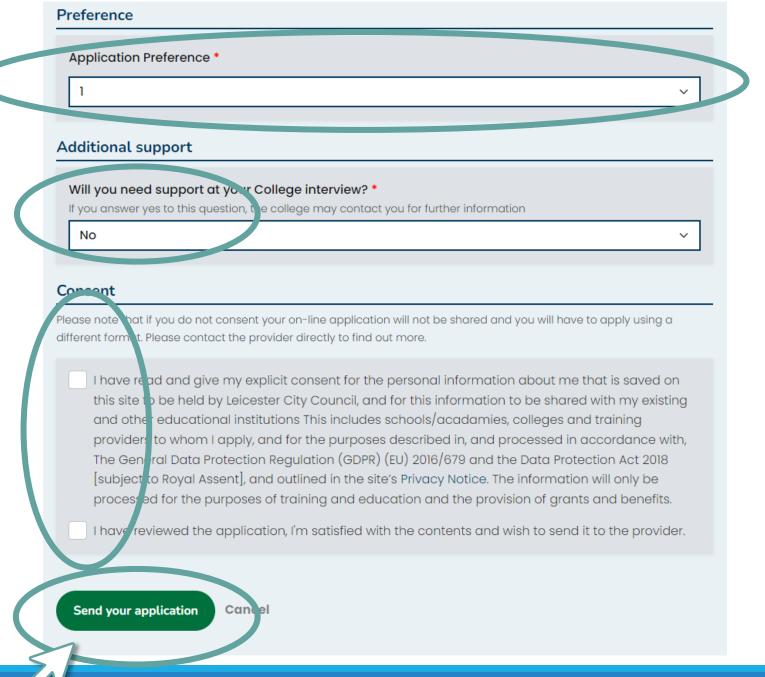

# Choose a provider

Select the provider for this application.

test let's pick the provider you're applying to.

Choose from the list below.

⚠ This application has not been sent yet.

Review and send

| Loughborough College                                                                                                                                                                                                                                         |              |  |
|--------------------------------------------------------------------------------------------------------------------------------------------------------------------------------------------------------------------------------------------------------------|--------------|--|
| A Level: Accounting (01/09/2022)                                                                                                                                                                                                                             |              |  |
| A Level: Business Studies (01/09/2022)                                                                                                                                                                                                                       |              |  |
| A Level: Law (01/09/2022)                                                                                                                                                                                                                                    |              |  |
| Double-check your choice and order by preference.  Please note - any courses with a red background are no longer available and need to be removed from your app  Loughborough College                                                                        | plication.   |  |
| 1 A Level: Accounting (Level 3)                                                                                                                                                                                                                              | <b>↑ ↓</b>   |  |
| 2 A Level: Business Studies (Level 3)                                                                                                                                                                                                                        | ↑ <b>↓</b> □ |  |
| A Level: Law (Level 3)                                                                                                                                                                                                                                       | <b>A</b>     |  |
| 3. Why have you chosen the course(s)?  For example, they will lead to a type of career, it's an area that you are interested in etc. If you have chosen different types of courses, you should also explain why. Don't feel you have to write too much here. |              |  |
|                                                                                                                                                                                                                                                              |              |  |

Save and continue

Cancel

This application has not been sent yet.

Home

**Opportunities** 

News

**Events** 

**Help & Guidance** 