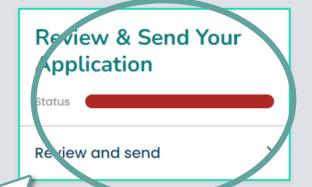

# Choose a provider

Select the provider for this application.

test let's pick the provider you're applying to.

Choose from the list below.

⚠ This application has not been sent yet.

Review and send

| Loughborough College                                                                                                                                                                                                                                         |              |  |
|--------------------------------------------------------------------------------------------------------------------------------------------------------------------------------------------------------------------------------------------------------------|--------------|--|
| A Level: Accounting (01/09/2022)                                                                                                                                                                                                                             |              |  |
| A Level: Business Studies (01/09/2022)                                                                                                                                                                                                                       |              |  |
| A Level: Law (01/09/2022)                                                                                                                                                                                                                                    |              |  |
| Double-check your choice and order by preference.  Please note - any courses with a red background are no longer available and need to be removed from your app  Loughborough College                                                                        | plication.   |  |
| 1 A Level: Accounting (Level 3)                                                                                                                                                                                                                              | <b>↑ ↓</b>   |  |
| 2 A Level: Business Studies (Level 3)                                                                                                                                                                                                                        | ↑ <b>↓</b> □ |  |
| A Level: Law (Level 3)                                                                                                                                                                                                                                       | <b>A</b>     |  |
| 3. Why have you chosen the course(s)?  For example, they will lead to a type of career, it's an area that you are interested in etc. If you have chosen different types of courses, you should also explain why. Don't feel you have to write too much here. |              |  |
|                                                                                                                                                                                                                                                              |              |  |

Save and continue

Cancel

This application has not been sent yet.

Home

**Opportunities** 

News

**Events** 

**Help & Guidance** 