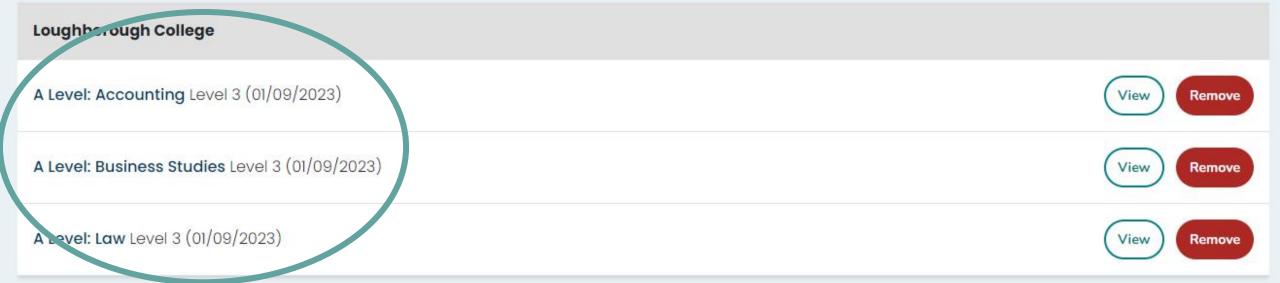

1. Add a course from your favourites list.

#### 2. Double-check your choice and order by preference.

Please note - any courses with a red background are no longer available and need to be removed from your application.

| Loughborough College |                                     |              |
|----------------------|-------------------------------------|--------------|
| 1                    | A Level: Business Studies (Level 3) | ↑ <b>↓ □</b> |
| 2                    | A Level: Accounting (Level 3)       | ↑ <b>↓ □</b> |
| 3                    | A Level: Law (Level 3)              | ↑ <b>↓ □</b> |