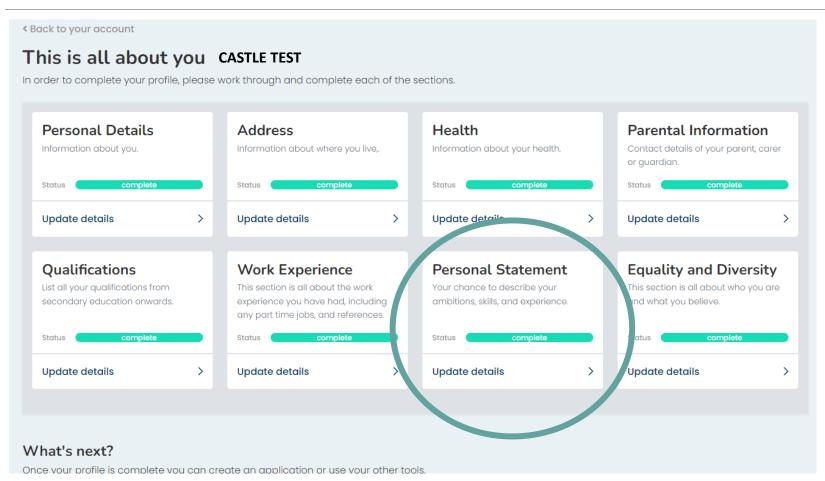

### Welcome back, CASTLE TEST

What do you want to do today?

You need to fully complete both your profile and next steps before you can make an application.

Everything you need to know about in one handy place.

#### Applications

You haven't created an application yet.

#### Tools

This is where you can access additional packages