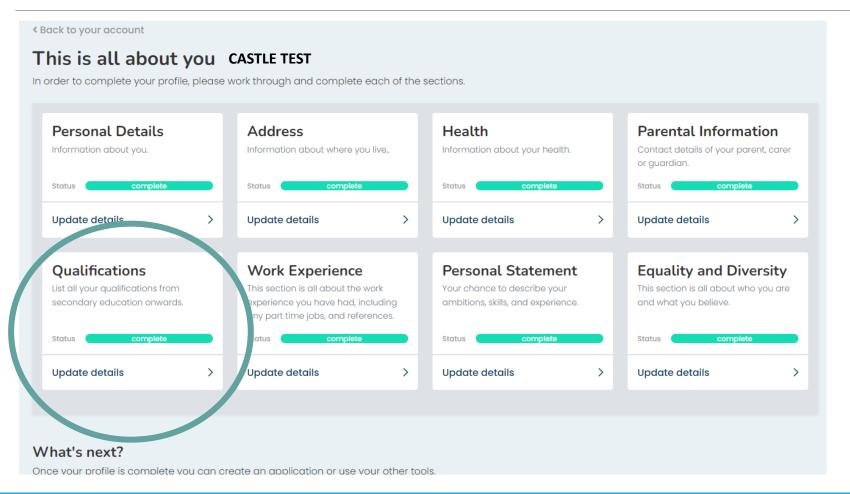

### Welcome back, CASTLE TEST

What do you want to do today?

You need to fully complete both your profile and next steps before you can make an application.

Everything you need to know about in one handy place.

#### Applications

You haven't created an application yet.

#### Tools

This is where you can access additional packages