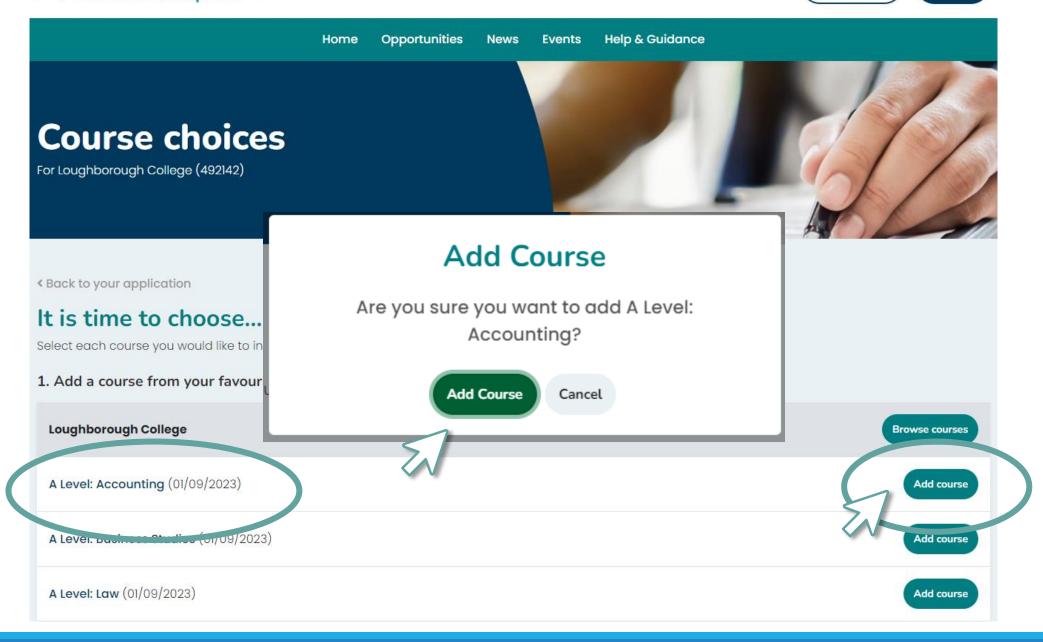

# Find Search for a course that interests you.

# Choose a provider

Select the provider for this application.

test let's pick the provider you're applying to.

Choose from the list below.

⚠ This application has not been sent yet.

Review and send

| Loughborough College                                                                                                                                                                                                                                         |              |  |
|--------------------------------------------------------------------------------------------------------------------------------------------------------------------------------------------------------------------------------------------------------------|--------------|--|
| A Level: Accounting (01/09/2022)                                                                                                                                                                                                                             |              |  |
| A Level: Business Studies (01/09/2022)                                                                                                                                                                                                                       |              |  |
| A Level: Law (01/09/2022)                                                                                                                                                                                                                                    |              |  |
| Double-check your choice and order by preference.  Please note - any courses with a red background are no longer available and need to be removed from your app  Loughborough College                                                                        | plication.   |  |
| 1 A Level: Accounting (Level 3)                                                                                                                                                                                                                              | <b>↑ ↓</b>   |  |
| 2 A Level: Business Studies (Level 3)                                                                                                                                                                                                                        | ↑ <b>↓</b> □ |  |
| A Level: Law (Level 3)                                                                                                                                                                                                                                       | <b>A</b>     |  |
| 3. Why have you chosen the course(s)?  For example, they will lead to a type of career, it's an area that you are interested in etc. If you have chosen different types of courses, you should also explain why. Don't feel you have to write too much here. |              |  |
|                                                                                                                                                                                                                                                              |              |  |

1. Add a course from your favourites list.