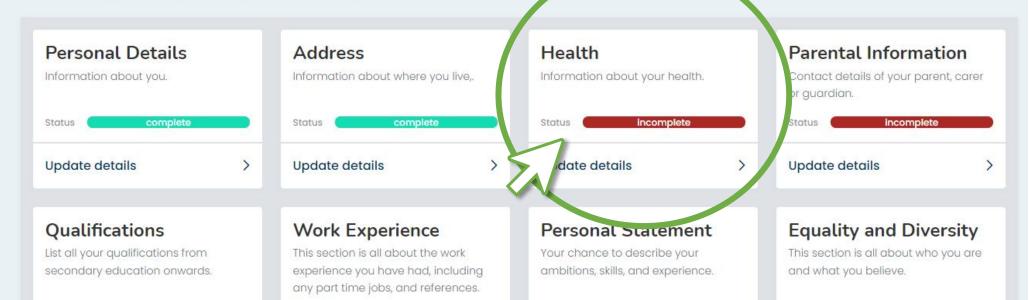

## This is all about you, CASTLE TEST

In order to complete your prome, please work through and complete each of the sections.

### Personal Details

Information about you.

Qualifications

List all your qualifications from

# Address

Information about where you live,.

### incomplete Status

Update details

Work Experience

This section is all about the work

>

# Information about your health. incomplete Status

Health

Update details

### Equality and Diversity

**Parental Information** 

or guardian.

Update details

Status

>

Contact details of your parent, carer

incomplete