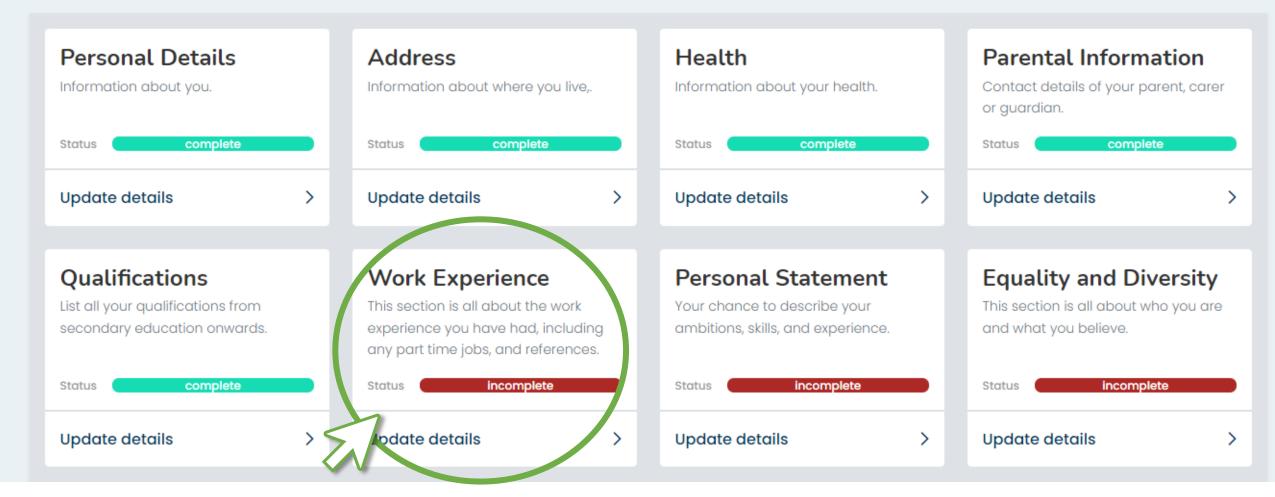

## This is all about you, CASTLE TEST

In order to complete your prome, please work through and complete each of the sections.

# Work Experience

Please write about any work experience you have done, any part-time jobs you have or have had and any volunteering you have undertaken, including start and end dates (if known).

### Work Experience

Please write about any work experience you have done, any part-time jobs you have or have had and any volunteering you have undertaken.

I have not had the opportunity to undertake any form of work experience.