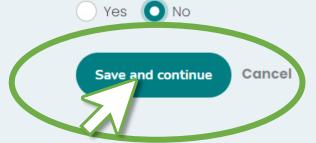

### Learning difficulty, disability or health problem

Do you consider yourself to have any medical disability, learning difficulty or other health problem?

🔵 Yes ၊ 🔘 No

# This is all about you, CASTLE TEST

< Back to your profile

Save and continue