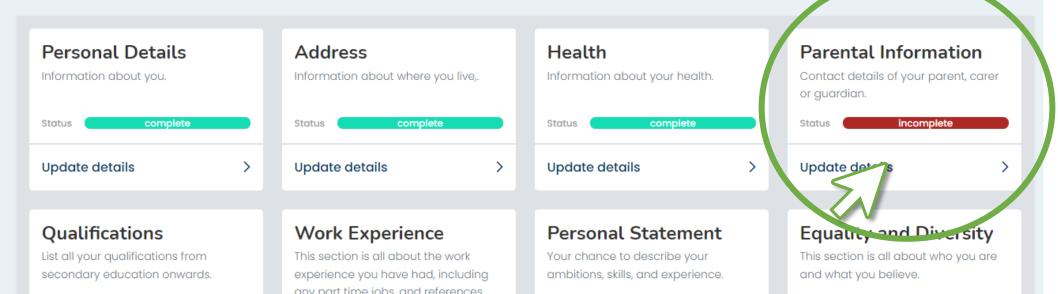

## This is all about you, CASTLE TEST

In order to complete your prome, please work through and complete each of the sections.

### Equality and Diversity

**Parental Information** 

or guardian.

Update details

Status

>

Contact details of your parent, carer

incomplete