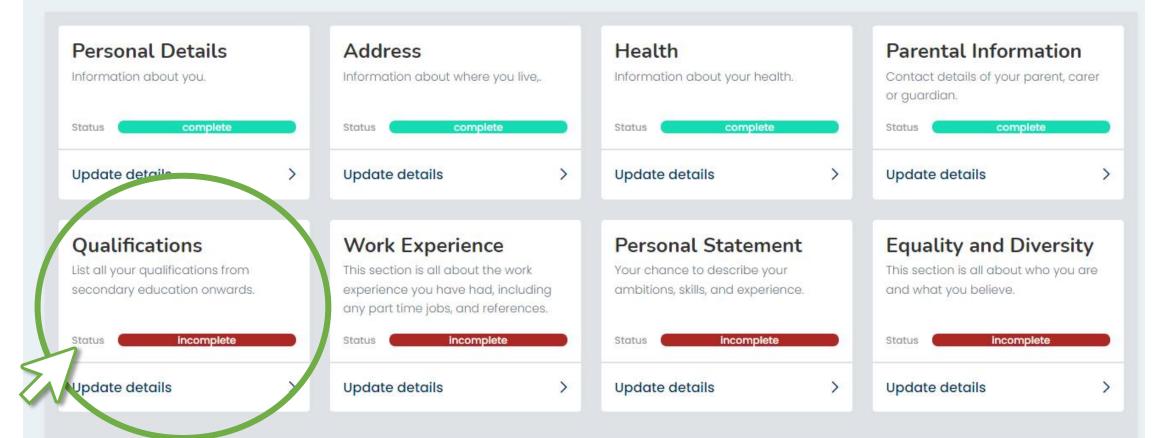

## This is all about you, CASTLE TEST

In order to complete your prome, please work through and complete each of the sections.

### Personal Details

Information about you.

Qualifications

List all your qualifications from