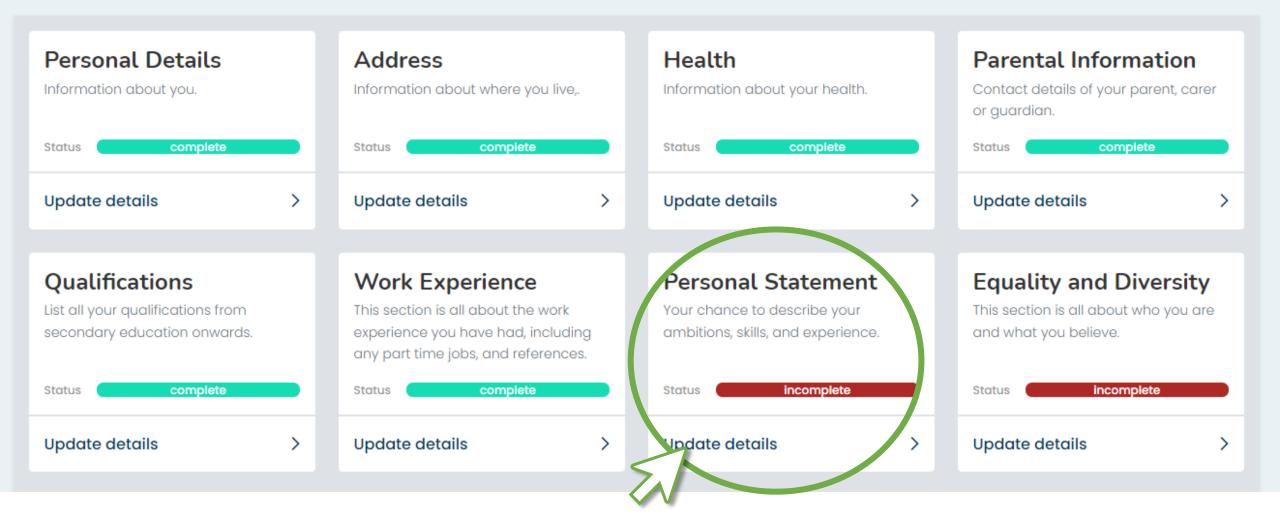

## This is all about you, CASTLE TEST

In order to complete your prome, please work through and complete each of the sections.

### Personal Details

Information about you.

Qualifications

List all your qualifications from

# Address

Information about where you live,.

### incomplete Status

Update details

Work Experience

This section is all about the work

>

# Information about your health. incomplete Status

Health

Update details

### Personal Statement

Your chance to describe your

### Equality and Diversity

**Parental Information** 

or guardian.

Update details

Status

>

Contact details of your parent, carer

incomplete

>

This section is all about who you are 

|   | This section covers information about you. Forename(s) * |                              |  |
|---|----------------------------------------------------------|------------------------------|--|
|   | CASTLE                                                   | At a glance                  |  |
|   | Surname (family name) *                                  | How much have you completed? |  |
|   | TEST                                                     | × Personal Details           |  |
|   | Preferred Forename                                       | × Address                    |  |
|   |                                                          | × Health                     |  |
|   | Preferred Surname                                        | × Parental Information       |  |
|   |                                                          | × Qualifications             |  |
|   | Date Of Birth<br>For example, 12 10 2004                 | X Work Experience            |  |
|   | Day Month Year                                           | × Personal Statement         |  |
|   | 10 09 2023                                               | × Equality and Diversity     |  |
|   | Home Phone No.                                           |                              |  |
|   |                                                          |                              |  |
|   | Tel/Mobile *                                             |                              |  |
|   |                                                          |                              |  |
| 5 | Personal Email Address                                   | Save and continue Concel     |  |
|   |                                                          |                              |  |
|   | School Email Adaress                                     |                              |  |
|   |                                                          |                              |  |