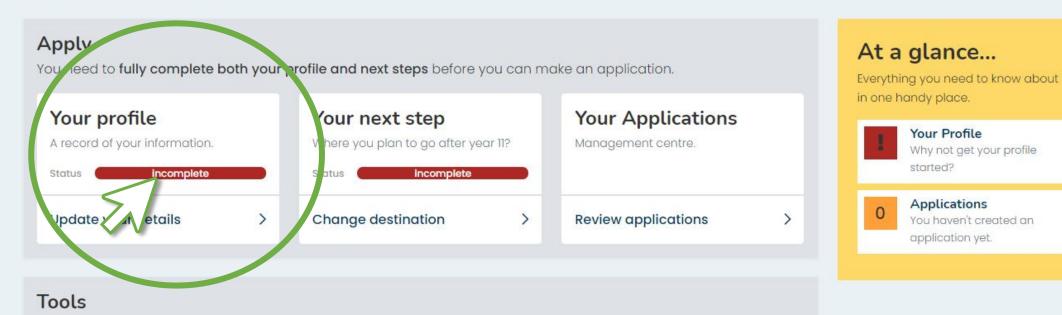

### Apply

You need to fully complete both your profile and next steps before you can make an application.

| Update your details                               | >        | Change destination                             | >   |                     |  |
|---------------------------------------------------|----------|------------------------------------------------|-----|---------------------|--|
|                                                   |          | -                                              |     | Review applications |  |
| <b>Fools</b><br>his is where you can access ad    | dditiona | l packages.                                    |     |                     |  |
| Message centre<br>You have <b>0 new messages.</b> |          | Your favourites<br>Add and remove saved course | es. |                     |  |
| Create a new message<br>View your inbox           | ><br>>   | Manage your list (0)                           | >   |                     |  |