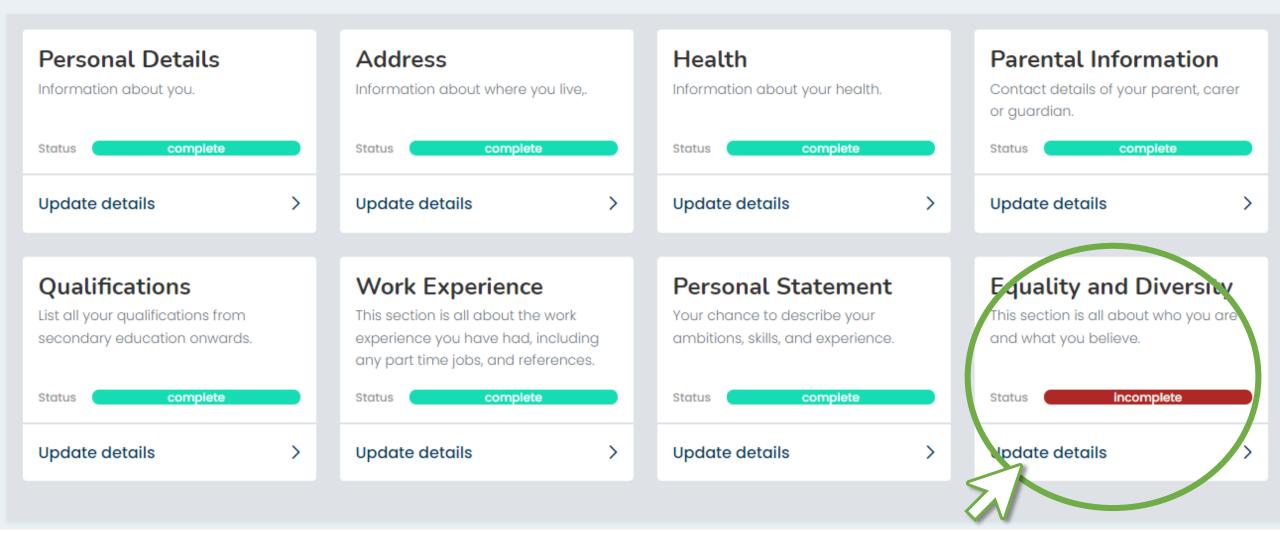

## This is all about you, CASTLE TEST

In order to complete your prome, please work through and complete each of the sections.

### Personal Details

Information about you.

Qualifications

List all your qualifications from

# Address

Information about where you live,.

### incomplete Status

Update details

Work Experience

This section is all about the work

>

# Information about your health. incomplete Status

Health

Update details

### Personal Statement

Your chance to describe your

### Equality and Diversity

**Parental Information** 

or guardian.

Update details

Status

>

Contact details of your parent, carer

incomplete

>

This section is all about who you are 

|   | This section covers information about you. Forename(s) * |                              |  |
|---|----------------------------------------------------------|------------------------------|--|
|   | CASTLE                                                   | At a glance                  |  |
|   | Surname (family name) *                                  | How much have you completed? |  |
|   | TEST                                                     | × Personal Details           |  |
|   | Preferred Forename                                       | × Address                    |  |
|   |                                                          | × Health                     |  |
|   | Preferred Surname                                        | × Parental Information       |  |
|   |                                                          | × Qualifications             |  |
|   | Date Of Birth<br>For example, 12 10 2004                 | X Work Experience            |  |
|   | Day Month Year                                           | × Personal Statement         |  |
|   | 10 09 2023                                               | × Equality and Diversity     |  |
|   | Home Phone No.                                           |                              |  |
|   |                                                          |                              |  |
|   | Tel/Mobile *                                             |                              |  |
|   |                                                          |                              |  |
| 5 | Personal Email Address                                   | Save and continue Concel     |  |
|   |                                                          |                              |  |
|   | School Email Adaress                                     |                              |  |
|   |                                                          |                              |  |