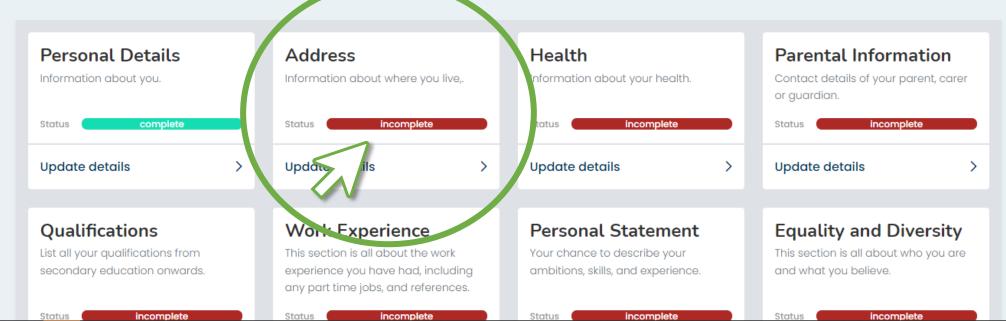

## This is all about you, CASTLE TEST

In order to complete your prome, please work through and complete each of the sections.

### Personal Details

Information about you.

Qualifications

List all your qualifications from

# Address

Information about where you live,.

### incomplete Status

Update details

Work Experience

This section is all about the work

>

# Information about your health. incomplete Status

Health

Update details

### Personal Statement

Your chance to describe your

### Equality and Diversity

**Parental Information** 

or guardian.

Update details

Status

>

Contact details of your parent, carer

incomplete