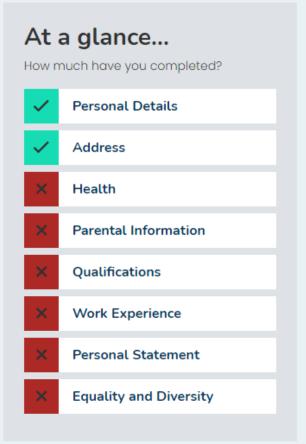

|   | a glance<br>nuch have you completed? |
|---|--------------------------------------|
| ~ | Personal Details                     |
| ~ | Address                              |
| ~ | Health                               |
| × | Parental Information                 |
| × | Qualifications                       |
| × | Work Experience                      |
| × | Personal Statement                   |
| × | Equality and Diversity               |