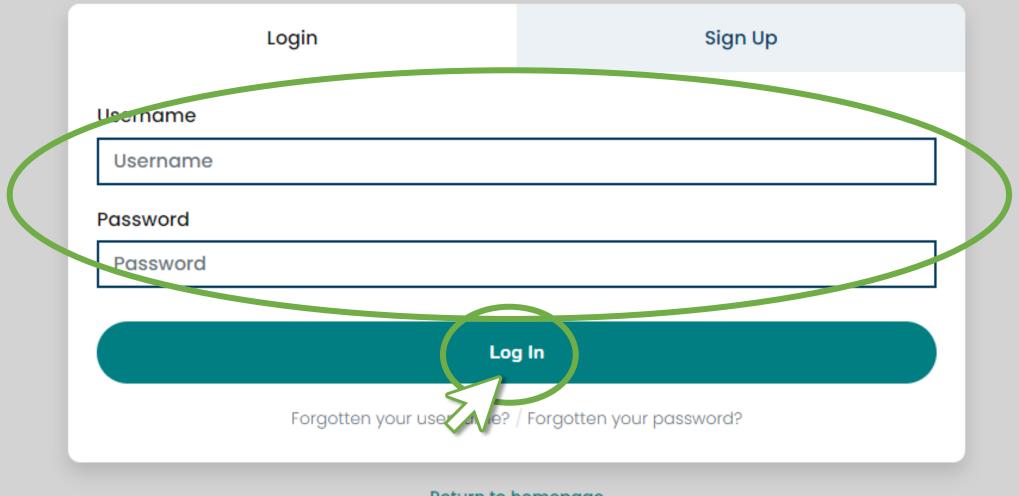

st 16 application.

By the end of this module, you will be more clear and confident about the post 16 application process.



# Module 13 – Session 3 Logging in to PS16 and completing your profile

# Aims of the session:

• To successfully log in to PS16 and complete your personal profile information.



# Module 13 – Session 3 Logging into PS16

# Positive Steps @16 www.PS16.co.uk



Get In Touch

Your account Log in

About our prospectus

Opportunities >

# Welcome to PS16, your Online Careers Gateway.

PS16 is an online prospectus and application system for young people to apply to school sixth forms, colleges and training providers.

Anyone can browse the prospectus to find out more about courses and opportunities, but to make an application you will need your log in details.











Return to homepage



# **Terms and conditions**

Before you proceed we want you to know exactly how our prospectus works and why we need your details. Please state that you have read and agreed to these terms before you continue.

I agree to the Terms and Conditions and Privacy Policy for this website and I give my permission for the information to be shared with the employer, education, careers advisers or training provider when any application is made. It will NOT be passed on to any other parties without your permission.

Please note that if you do not consent your information will not be saved and/or shared, and with respect to any on-line applications, you will have to apply using a different format. Please contact the provider directly to find out more.

I have read and agree to t