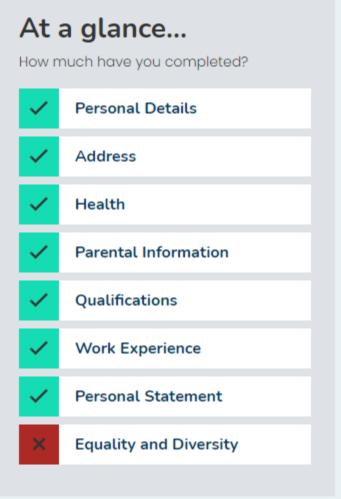

|   | a glance<br>nuch have you completed? |
|---|--------------------------------------|
| ~ | Personal Details                     |
| ~ | Address                              |
| ~ | Health                               |
| × | Parental Information                 |
| × | Qualifications                       |
| × | Work Experience                      |
| × | Personal Statement                   |
| × | Equality and Diversity               |