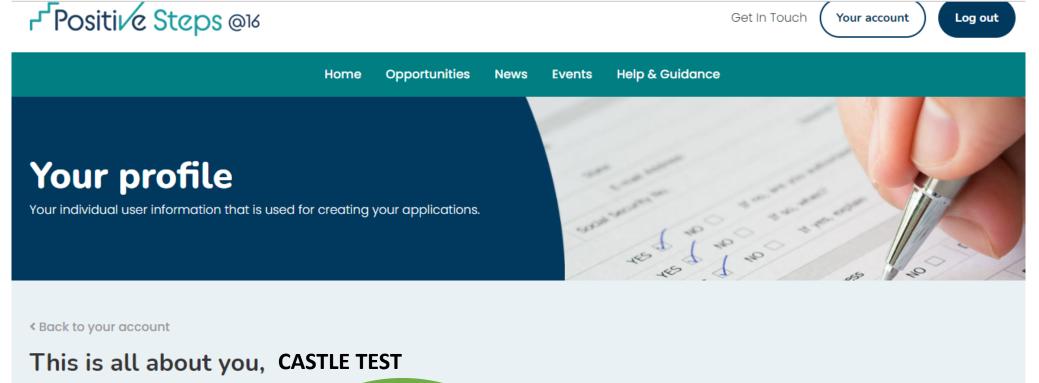

# Your profile

Your individual user information that is used for creating your applications.

## This is all about you, CASTLE TEST

In order to complete your prome, please work through and complete each of the sections.

### Personal Details

Information about you.

Qualifications

List all your qualifications from

# Address

Information about where you live,.

### incomplete Status

Update details

Work Experience

This section is all about the work

>

# Information about your health. incomplete Status

Health

Update details

### Personal Statement

Your chance to describe your

### Equality and Diversity

**Parental Information** 

or guardian.

Update details

Status

>

Contact details of your parent, carer

incomplete