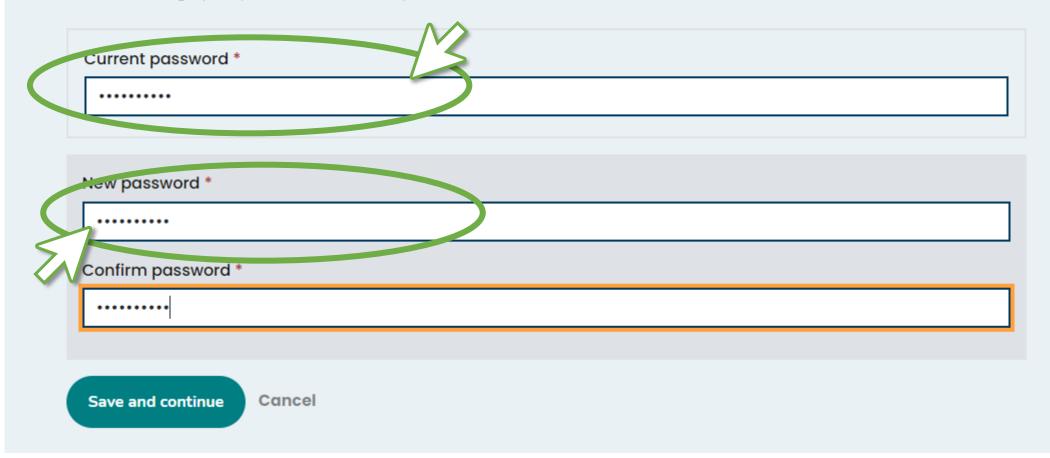

# **Change Password**

You may change your password at any time

Change your password

# **Change Password**

You can change your password for security reasons.

# Change Password

You can change your password for security reasons.

New password \*

Current password \*

Confirm password \*

Get In Touch ( Your account

Log out